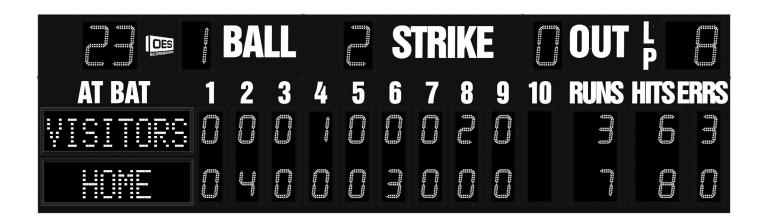

### M7121A

- The M7121A outdoor scoreboard is designed for baseball and softball.
- Built with shatter proof panels and superior components.
- High intensity LED digits offer brilliant and superior viewing experience from almost any angle and distance.
- Scoreboard displays home and guest team scores for up to 10 innings, total runs, hits, errors, ball, strike, out, last play, and at bat.
- The last play displays hit or error along with position number for the error. At bat display can be optionally configured to a game timer or pitch count display.

## Specifications

Compatible sports Baseball and Softball

Weight 785 lbs

**Dimensions** W: 21', H: 6', D: 6"

Digit sizes 10" Innings, Home and Guest Runs, 14" Ball, Strike, Out, At

Bat/Last Play/Pitch Count/Game Timer

Team name options 10" Electronic, Vinyl

Caption options Vinyl

Scoring Options Pitch Count, Game Timer, At Bat

Construction Aluminum enclosure with shatter resistant Lexan digit covers

Accent Options Electronic team names, Perimeter striping