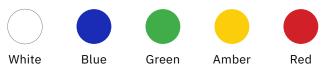

# Digit Color

Our scoreboard digits are built with higher intensity LEDs and incorporate more LEDs per digit than other companies. The result is brilliant and superior viewing experience from almost any angle and distance. Choose from five standard digit colors including our renowned, ultra-bright white at no added cost.

Whether it's a scoreboard with one digit color or a mix and match of options, OES LED digits will set your scoreboard apart from the crowd.