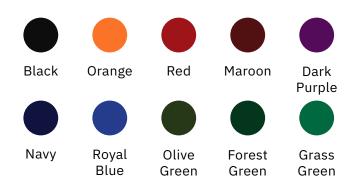

#### **Enclosure Colors**

Our scoreboard enclosures are known for their color brightness, fade resistance and durability. Choose from a variety of popular enclosure colors to make your scoreboard stand out.

Don't see your ideal color choice? We'll use our custom color-matching process to determine the perfect color match.