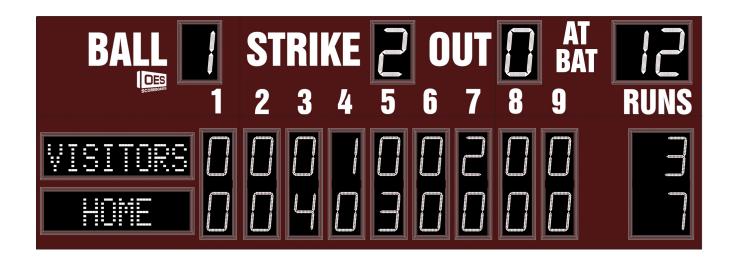

#### M7120A

- The M7120A outdoor scoreboard is designed for baseball and softball.
- Built with shatter proof panels and superior components.
- High intensity LED digits offer brilliant and superior viewing experience from almost any angle and distance.
- Scoreboard displays home and guest team scores for up to 9 innings, total runs, ball, strike, and out
- Optional at bat, last play, pitch count, or game timer display can be added to upper right corner. Last play displays hit or error along with position number for the error.

### Specifications

Compatible sports Baseball and Softball

Weight 853 lbs

**Dimensions** W: 20', H: 7', D: 6"

Digit sizes 14" Inning, Home and Guest Runs, 17" Ball, Strike, Out, At

Bat/Last Play/Pitch Count/Game Timer

Team name options 10" Electronic, Vinyl

Caption options Vinyl

Scoring Options Last Play, Pitch Count, Game Timer, At Bat

Construction Aluminum enclosure with shatter resistant Lexan digit covers

Accent Options Electronic team names, Perimeter striping