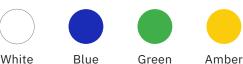

## Digit Colors

Our scoreboard digits are built with higher intensity LEDs and incorporate more LEDs per digit than other companies. The result is brilliant and superior viewing experience from almost any angle and distance. Choose from five standard digit colors including our renowned, ultra-bright white at no added cost.

Whether it's a scoreboard with one digit color or a mix and match of options, OES LED digits will set your scoreboard apart from the crowd.

Red