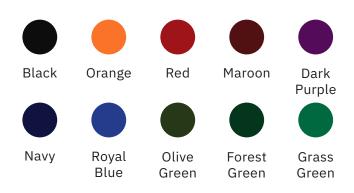

# Enclosure Colors

Our scoreboard enclosures are known for their color brightness, fade resistance and durability. Choose from a variety of popular enclosure colors to make your scoreboard stand out.

Don't see your ideal color choice? We'll use our custom color-matching process to determine the perfect color match.