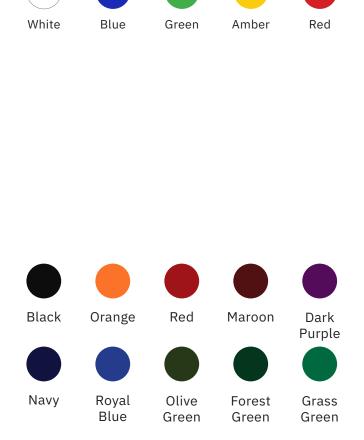

# Digit Colors

Our scoreboard digits are built with higher intensity LEDs and incorporate more LEDs per digit than other companies. The result is brilliant and superior viewing experience from almost any angle and distance. Choose from five standard digit colors including our renowned, ultra-bright white at no added cost.

## Enclosure Colors

Our scoreboard enclosures are known for their color brightness, fade resistance and durability. Choose from a variety of popular enclosure colors to make your scoreboard stand out.

Don't see your ideal color choice? We'll use our custom color-matching process to determine the perfect color match.