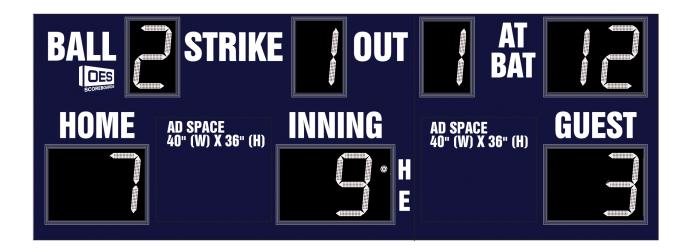

# M7118B

- The M7118B outdoor scoreboard is designed for baseball and softball.
- Built with shatter proof panels and superior components.
- High intensity LED digits offer brilliant and superior viewing experience from almost any angle and distance.
- Scoreboard displays home and guest team scores, inning up to 19, ball, strike, out, and hit/error indicators.
- Optional at bat, last play, pitch count, or game timer display can be added to upper right corner. Last play displays hit or error along with position number for the error.

### Specifications

Compatible sports Weight Dimensions Digit sizes

Team name options Caption options Scoring Options Construction Accent Options Baseball and Softball 449 lbs 18', H: 8', D: 6" 22" Inning, Home and Guest Runs, Ball, Strike, Out, At Bat/ Last Play/Pitch Count/Game Timer, 2" dot - Hit/Error 10" Electronic, Vinyl Vinyl Last Play, Pitch Count, Game Timer, At Bat, Time of Day Clock Aluminum enclosure with shatter resistant Lexan digit covers Sponsorship areas on either side of inning, Perimeter striping