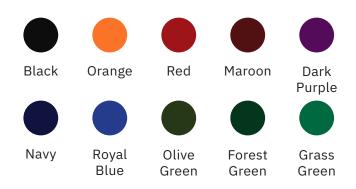

#### **Enclosure Colors**

Our scoreboard enclosures are known for their color brightness, fade resistance and durability. Choose from a variety of popular enclosure colors to make your scoreboard stand out.

Don't see your ideal color choice? We'll use our custom color-matching process to determine the perfect color match.