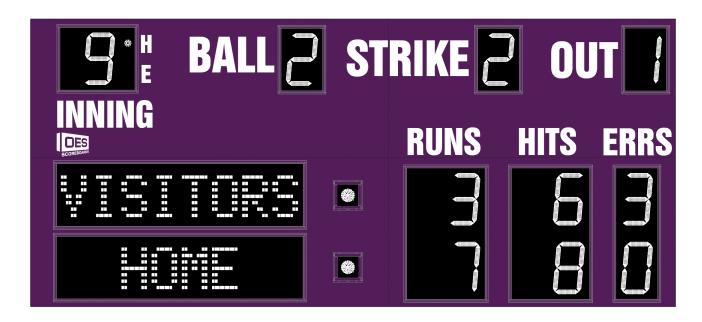

### **M7118A**

- The M7118A outdoor scoreboard is designed for baseball and softball.
- Built with shatter proof panels and superior components.
- High intensity LED digits offer brilliant and superior viewing experience from almost any angle and distance.
- Scoreboard displays displays home and guest team scores, inning up to 19, ball, strike, out, runs, hits, errors and includes at bat indicators.

## Specifications

Compatible sports Baseball and Softball

Weight 449 lbs

**Dimensions** 18', H: 8', D: 6"

Digit sizes 17" Inning, Home and Guest Runs, Ball, Strike, Out, 4" dot -

At Bat, 2" dot - Hit/Error