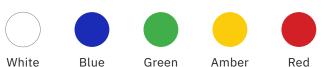

## Digit Colors

Our scoreboard digits are built with higher intensity LEDs and incorporate more LEDs per digit than other companies. The result is brilliant and superior viewing experience from almost any angle and distance. Choose from five standard digit colors including our renowned, ultra-bright white at no added cost.

Whether it's a scoreboard with one digit color or a mix and match of options, OES LED digits will set your scoreboard apart from the crowd.