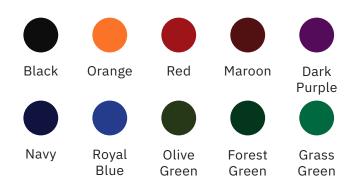

## **Enclosure Colors**

Our scoreboard enclosures are known for their color brightness, fade resistance and durability. Choose from a variety of popular enclosure colors to make your scoreboard stand out.

Don't see your ideal color choice? We'll use our custom color-matching process to determine the perfect color match.