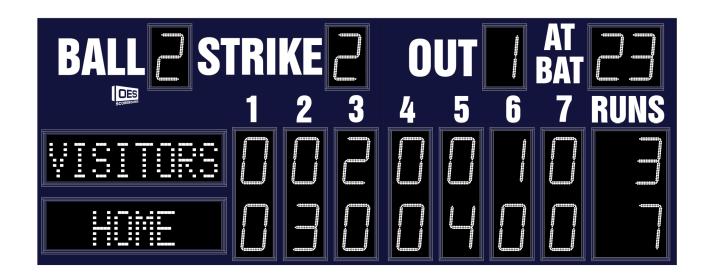

- The M7116C outdoor scoreboard is designed for baseball and softball.
- Built with shatter proof panels and superior components.
- High intensity LED digits offer brilliant and superior viewing experience from almost any angle and distance.
- Scoreboard displays home and guest team scores, inning up to 19, ball-strike-out and hit/error indicators.
- Optional at bat, last play, pitch count, or game timer display can be added to upper right corner. Last play displays hit or error along with position number for the error.

## Specifications

Compatible sports Baseball and Softball

Weight 670 lbs

**Dimensions** W: 16', H: 6'2", D: 6"

Digit sizes 14" Inning, Home and Guest Scores, Ball, Strike, Out, At Bat/

Last Play/Pitch Count/Game Timer/Time of Day Clock

Team name options 10" Electronic, Vinyl

Caption options Vinyl

Scoring Options

Last Play, Pitch Count, Game Timer, At Bat, Time of Day Clock

Construction

Aluminum enclosure with shatter resistant Lexan digit covers