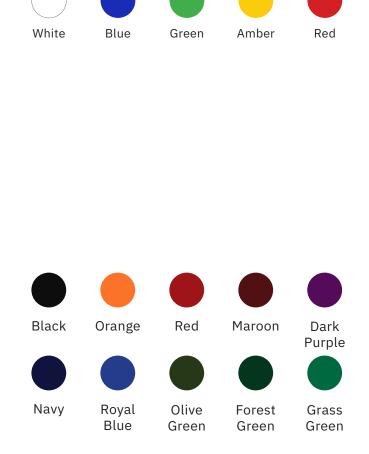

# Digit Colors

Our scoreboard digits are built with higher intensity LEDs and incorporate more LEDs per digit than other companies. The result is brilliant and superior viewing experience from almost any angle and distance. Choose from five standard digit colors including our renowned, ultra-bright white at no added cost.

## Enclosure Colors

Our scoreboard enclosures are known for their color brightness, fade resistance and durability. Choose from a variety of popular enclosure colors to make your scoreboard stand out.

Don't see your ideal color choice? We'll use our custom color-matching process to determine the perfect color match.