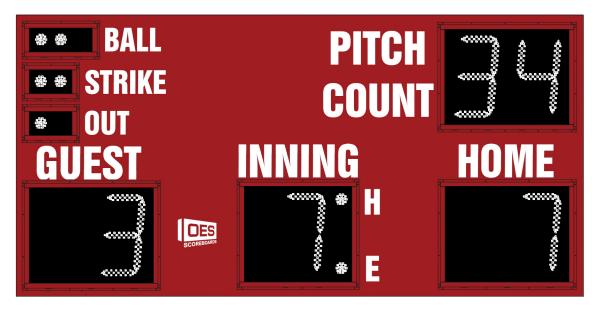

# M7110A

- The M7110A outdoor scoreboard is designed for baseball and softball.
- Built with shatter proof panels and superior components.
- High intensity LED digits offer brilliant and superior viewing experience from almost any angle and distance.
- Scoreboard displays home and guest team scores, inning up to 19, ball-strike-out and hit/error indicators.
- Optional pitch count, game timer or time of day display can be added to upper right corner. Optional pitch count, game timer or time of day display can be added to upper right corner.

### Specifications

Compatible sports Weight Dimensions Digit sizes

Team name options Caption options Scoring Options Construction Accent Options Baseball and Softball 255 lbs W: 10', H: 5', D: 6" 17" Inning, Home and Guest Scores, 2" dot- Ball, Strike, Out, Hit/Error Vinyl Vinyl Pitch Timer, Game Timer, Time of Day Clock Aluminum enclosure with shatter resistant Lexan digit covers Perimeter striping