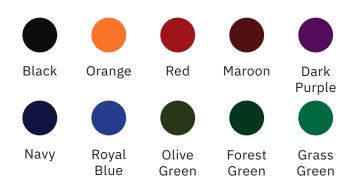

### **Enclosure Colors**

Our scoreboard enclosures are known for their color brightness, fade resistance and durability. Choose from a variety of popular enclosure colors to make your scoreboard stand out.

Don't see your ideal color choice? We'll use our custom color-matching process to determine the perfect color match.