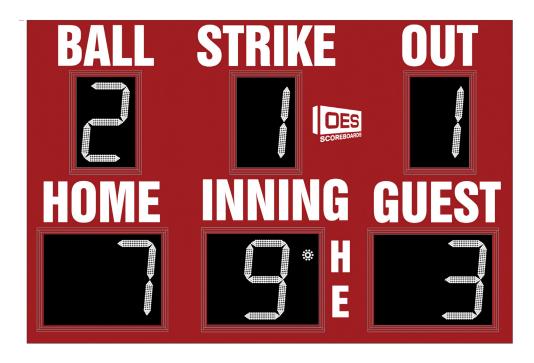

# M7109C

- The M7109C outdoor scoreboard is designed for baseball and softball.
- Built with shatter proof panels and superior components.
- High intensity LED digits offer brilliant and superior viewing experience from almost any angle and distance.
- Scoreboard displays home and guest team scores, inning up to 19, ball-strike-out and hit/error indicators.

## Specifications

Compatible sports Baseball and Softball

Weight 266 lbs

**Dimensions** W: 9', H: 6', D: 6"

Digit sizes 17" Inning, Home and Guest Scores, Ball, Strike, Out, 2" dot

-Hit/Error

Team name options Vinyl
Caption options Vinyl