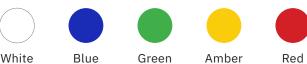

# Digit Colors

Our scoreboard digits are built with higher intensity LEDs and incorporate more LEDs per digit than other companies. The result is brilliant and superior viewing experience from almost any angle and distance. Choose from five standard digit colors including our renowned, ultra-bright white at no added cost.

Whether it's a scoreboard with one digit color or a mix and match of options, OES LED digits will set your scoreboard apart from the crowd.