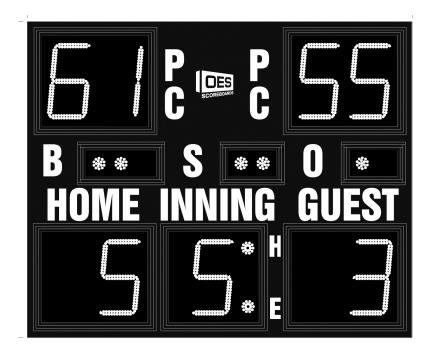

## M7106B

- The M7106B outdoor scoreboard is designed for baseball and softball.
- Built with shatter proof panels and superior components.
- High intensity LED digits offer brilliant and superior viewing experience from almost any angle and distance.
- Scoreboard displays home and guest team scores, inning up to 19, ball-strike-out and hit/error indicators.
- Choose pitch count or game timer display.

## Specifications

Compatible sports Baseball and Softball

Weight 232 lbs

**Dimensions** W: 6', H: 4'11", D: 6"

Digit sizes 14" Inning, Home and Guest Scores, Pitch Count/Game

Timer, 2" dot - Ball, Strike, Out, Hit/Error

Team name options Vinyl
Caption options Vinyl

Scoring options Pitch Count, Game Timer

Construction Aluminum enclosure with shatter resistant Lexan digit covers

Accent Options Perimeter striping