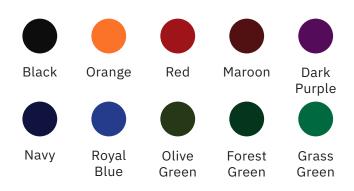

#### **Enclosure Colors**

Our scoreboard enclosures are known for their color brightness, fade resistance and durability. Choose from a variety of popular enclosure colors to make your scoreboard stand out.

Don't see your ideal color choice? We'll use our custom color-matching process to determine the perfect color match.