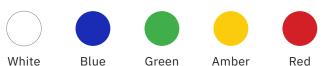

# Digit Colors

Our scoreboard digits are built with higher intensity LEDs and incorporate more LEDs per digit than other companies. The result is brilliant and superior viewing experience from almost any angle and distance. Choose from five standard digit colors including our renowned, ultra-bright white at no added cost.

Whether it's a scoreboard with one digit color or a mix and match of options, OES LED digits will set your scoreboard apart from the crowd.