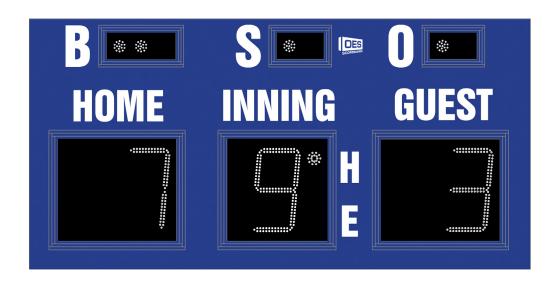

## M7106A

- The M7106A outdoor scoreboard is designed for baseball and softball.
- Built with shatter proof panels and superior components.
- High intensity LED digits offer brilliant and superior viewing experience from almost any angle and distance.
- Scoreboard displays home and guest team scores, inning up to 19, ball-strike-out and hit/error indicators.

## Specifications

Compatible sports Baseball and Softball

Weight 202 lbs

**Dimensions** W: 6', H: 3', D: 6"

Digit sizes 14" Inning, Home and Guest Scores, 2" dot - Ball, Strike, Out,

Hit/Error

Team name options Vinyl
Caption options Vinyl

**Construction** Aluminum enclosure with shatter resistant Lexan digit covers

Accent Options Perimeter striping