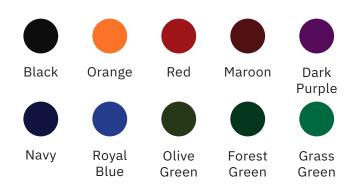

#### **Enclosure Colors**

Our scoreboard enclosures are known for their color brightness, fade resistance and durability. Choose from a variety of popular enclosure colors to make your scoreboard stand out.

Don't see your ideal color choice? We'll use our custom color-matching process to determine the perfect color match.