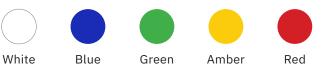

# Digit Colors

Our scoreboard digits are built with higher intensity LEDs and incorporate more LEDs per digit than other companies. The result is brilliant and superior viewing experience from almost any angle and distance. Choose from five standard digit colors including our renowned, ultra-bright white at no added cost.

Whether it's a scoreboard with one digit color or a mix and match of options, OES LED digits will set your scoreboard apart from the crowd.