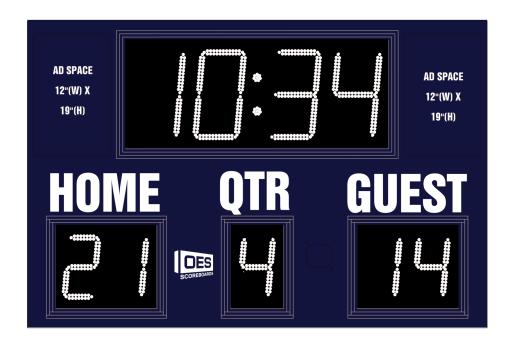

### M8006A

- The M8006A outdoor scoreboard can be adapted for football, lacrosse, track and soccer.
- Built with shatter proof panels, weather-proof coating and superior components.
- High intensity LED digits offer brilliant and superior viewing experience from almost any angle and distance.
- Displays game time up to 99:59, home and guest scores, quarter and includes a built in horn.
- Offers the flexibility to adjust game time display to show 1/10 of a second when the game time is less than 1 second. Also includes interval timer feature to help with training.
- Easily adjusted for other sports when paired with an OES controller.

## Specifications

Compatible sports Football, Track, Lacrosse, Soccer, Rugby, Field Hockey

Weight 220 lbs

**Dimensions** W: 6', H: 4', D: 6"

Digit sizes 14" Time, 10" Home and Guest Scores, 10" Quarter

Team name options Vinyl,
Caption options Vinyl

Construction Aluminum enclosure with shatter resistant Lexan digit covers

Accent Options Perimeter striping