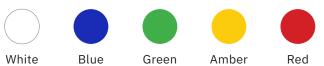

# Digit Colors

Our scoreboard digits are built with higher intensity LEDs and incorporate more LEDs per digit than other companies. The result is brilliant and superior viewing experience from almost any angle and distance. Choose from five standard digit colors including our renowned, ultra-bright white at no added cost.

Whether it's a scoreboard with one digit color or a mix and match of options, OES LED digits will set your scoreboard apart from the crowd.