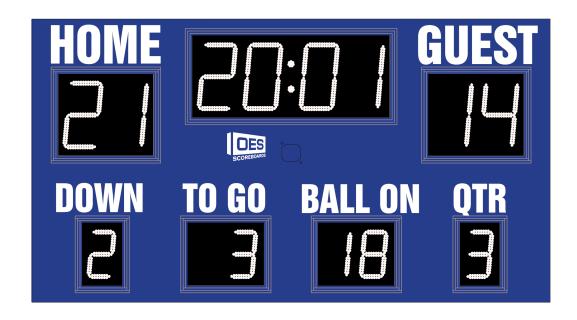

### M8009A

- The M8009A outdoor scoreboard can be adapted for football, lacrosse, track and soccer.
- Built with shatter proof panels, weather-proof coating and superior components.
- High intensity LED digits offer brilliant and superior viewing experience from almost any angle and distance.
- Displays game time up to 99:59, home and guest scores, quarter and includes a built in horn.
- Offers the flexibility to adjust game time display to show 1/10 of a second when the game time is less than 1 second. Also includes interval timer feature to help with training.
- Easily adjusted for other sports when paired with an OES controller.

## Specifications

Compatible sports Football, Track, Lacrosse, Soccer, Rugby, Field Hockey

Weight 283 lbs

**Dimensions** W: 9', H: 4'11", D: 6"

**Digit sizes** 14" Time, Home and Guest Scores, 10" Down, Ball On, Yards

to Go, Quarter

Team name options Vinyl,
Caption options Vinyl

Construction Aluminum enclosure with shatter resistant Lexan digit covers

Accent Options Perimeter striping