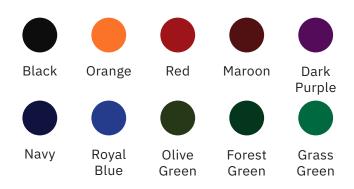

#### **Enclosure Colors**

Our scoreboard enclosures are known for their color brightness, fade resistance and durability. Choose from a variety of popular enclosure colors to make your scoreboard stand out.

Don't see your ideal color choice? We'll use our custom color-matching process to determine the perfect color match.