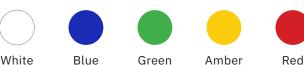

# Digit Colors

Our scoreboard digits are built with higher intensity LEDs and incorporate more LEDs per digit than other companies. The result is brilliant and superior viewing experience from almost any angle and distance. Choose from five standard digit colors including our renowned, ultra-bright white at no added cost.

Whether it's a scoreboard with one digit color or a mix and match of options, OES LED digits will set your scoreboard apart from the crowd.