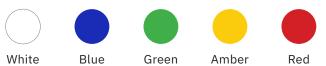

# Digit Colors

Our scoreboard digits are built with higher intensity LEDs and incorporate more LEDs per digit than other companies. The result is brilliant and superior viewing experience from almost any angle and distance. Choose from five standard digit colors including our renowned, ultra-bright white at no added cost.

Whether it's a scoreboard with one digit color or a mix and match of options, OES LED digits will set your scoreboard apart from the crowd.