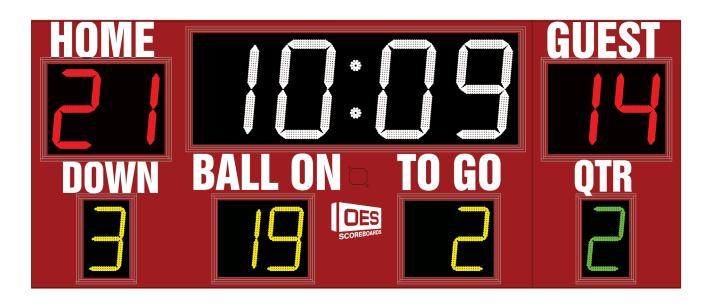

## M8012A

- The M8012A outdoor scoreboard can be adapted for football, lacrosse, track and soccer.
- Built with shatter proof panels, weather-proof coating and superior components.
- High intensity LED digits offer brilliant and superior viewing experience from almost any angle and distance.
- Displays game time up to 99:59, home and guest scores, quarter and includes a built in horn.
- Offers the flexibility to adjust game time display to show 1/10 of a second when the game time is less than 1 second. Also includes interval timer feature to help with training.
- Easily adjusted for other sports when paired with an OES controller.

## Specifications

Compatible sports Football, Track, Lacrosse, Soccer, Rugby, Field Hockey

Weight 405 lbs

**Dimensions** W: 12', H: 4'11", D: 6"

Digit sizes 22" Time, 17" Home and Guest Scores, 14" Down, Ball On,

Yards to Go, Quarter

Team name options Vinyl, Caption options Vinyl

**Construction** Aluminum enclosure with shatter resistant Lexan digit covers

Accent Options Perimeter striping