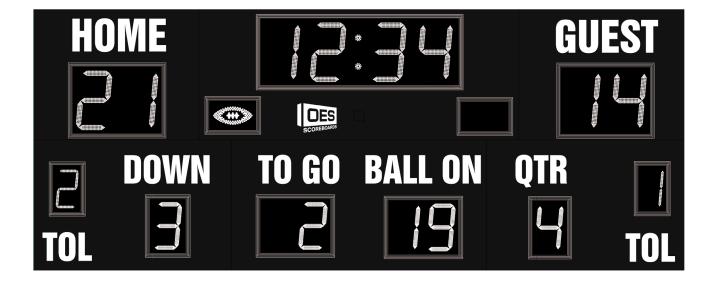

- The M8020A outdoor scoreboard can be adapted for football, lacrosse, track and soccer.
- Built with shatter proof panels, weather-proof coating and superior components.
- High intensity LED digits offer brilliant and superior viewing experience from almost any angle and distance.
- Displays game time up to 99:59, home and guest scores, quarter, down, yards to go, ball on, time outs left, and has football shaped possession markers and includes a built in horn
- Offers the flexibility to adjust game time display to show 1/10 of a second when the game time is less than 1 second. Also includes interval timer feature to help with training.
- Easily adjusted for other sports when paired with an OES controller.

## Specifications

Compatible sports Weight Dimensions Digit sizes

Team name options Caption options Game Clock Options Construction Accent Options Football, Track, Lacrosse, Soccer, Rugby, Field Hockey 982 lbs W: 20', H: 8', D: 6" 22" Time, Home and Guest Scores, 17" Down, Ball On, Yards to Go, Quarter, 14" Time Outs Left, 8" football- Possession Vinyl, 10" Electronic Vinyl, 10" Electronic 88:88, 88:88:8, 88:88:88 Aluminum enclosure with shatter resistant Lexan digit covers 99:59:9 or 99:59:99 clock and expanded field display for track and field, Electronic Team Names and Captions, Perimeter striping