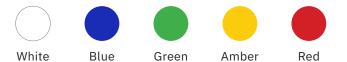

## Digit Colors

Our scoreboard digits are built with higher intensity LEDs and incorporate more LEDs per digit than other companies. The result is brilliant and superior viewing experience from almost any angle and distance. Choose from five standard digit colors including our renowned, ultra-bright white at no added cost.

Whether it's a scoreboard with one digit color or a mix and match of options, OES LED digits will set your scoreboard apart from the crowd.