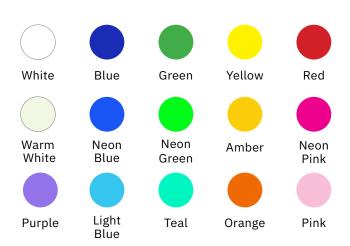

## ColorCast™ Colors

ColorCast digits are designed to illuminate your scoreboard with vibrant color. Choose from 15 color options to create a customized, one-of-its-kind scoreboard experience. Whether you choose a single digit color or combine multiple colors on your scoreboard, ColorCast offers more digit color flexibility than anywhere else.

Plus, when integrated with ColorCast Pro, ColorCast digits light up your scoreboard with an infinite number of color choices that can be changed at any time and in moment of the game.