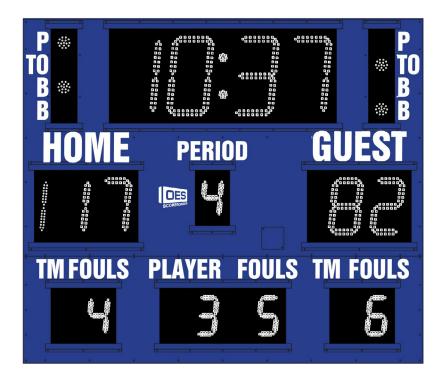

## M5006B

- The M5006B indoor scoreboard can be adapted for basketball, volleyball and wrestling.
- Built with shatter proof panels and superior components.
- High intensity LED digits offer brilliant and superior viewing experience from almost any angle and distance.
- Game time display shows up to game time up to 99:59, home and guest scores up to 199, period, team fouls, player number fouls, time out, possession, single bonus, double bonus, and includes a built in horn...
- Flexibility to automatically display 1/10 of a second when the clock is less than 1 second.
- Easily adjusted for other sports when paired with an OES controller.
- Volleyball scoreboard configuration will display current set score and number of sets won by each team.
- Wrestling scoreboard configuration will display current match score, match number and team score.

# Specifications

Compatible sports Basketball, Volleyball, Wrestling

Weight 150 lbs

**Dimensions** W: 6', H: 5', D: 4"

Digit sizes 14" Time, 10" Home and Guest Scores, 7" Period, Team

Fouls, Player Stat (Player Number & Fouls)

Indicators 2" Dot (Possession, Time out, single and double bonus)

Team name options Vinyl
Caption options Vinyl

Construction Aluminum enclosure with shatter resistant Lexan digit covers

Accent Options Perimeter Striping